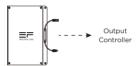

# **How to Recharge Your Devices**

## 1. What can the 110W/60W Solar Panel charge?

Each 110W/60W Solar Panel has a mc4 to XT60 cable which is used to recharge R600/FF DFLTA