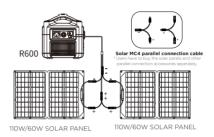

## Two Ways to Get More Power!

1. Connect two 110W or 60W solar panels to the two Ports on R600(Series connection not supported)

2. Chain three 110W or 60W solar panels to EFDELTA.

\* Each 110W/60W Solar charger sold separately

### 4. Can I chain multiple 110W/60W Solar Panel together?

The chainable feature enables you to chain a maximum of three 110W/60W solar panels together with the MC4 cable. Please note that R600 cannot support series connection. Our safety system will prevent the panels from charging R600 should you accidentally chain too many devices together.