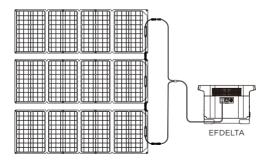

## Two Ways to Get More Power!

1. Connect two 110W or 60W solar panels to the two Ports on R600(Series connection not supported)

2. Chain three 110W or 60W solar panels to EFDELTA.

\* Each 110W/60W Solar charger sold separately

### 4. Can I chain multiple 110W/60W Solar Panel together?

The chainable feature enables you to chain a maximum of three 110W/60W solar panels together with the MC4 cable. Please note that R600 cannot support series connection. Our safety system will prevent the panels from charging R600 should you accidentally chain too many devices together.