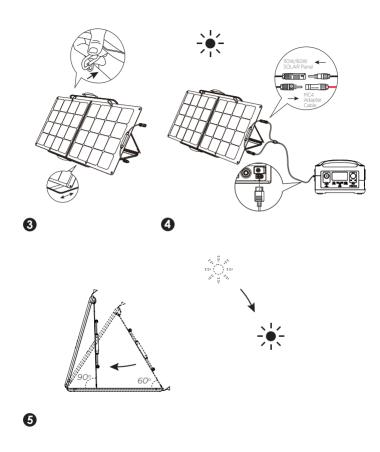

# **Your Solar Setup**

#### Using Your Kickstand

 $^{*}\text{Use}$  the solar panel bag as a kickstand to prop your solar panel in a 60-90 degree angle for best efficiency.

# **How to Recharge Your Devices**