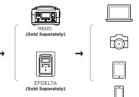

## How to Recharge R600

6.5-13Hours(60w) (Depends on Weather)

(Sold Separately)

110W/60W SOLAR PANEL

R600

## 1. What can the 110W/60W Solar Panel charge?

Each 110W/60W Solar Panel has a mc4 to XT60 cable which is used to recharge R600/FF DFLTA