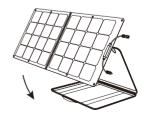

#### Using Your Kickstand

 $^{*}\text{Use}$  the solar panel bag as a kickstand to prop your solar panel in a 60-90 degree angle for best efficiency.