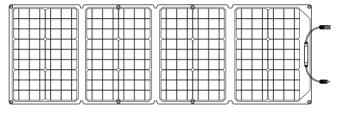

#### 110W Solar Panel

with Monocrystalline silicon cells

# **Technical Specifications**

| Ra  | ted Power: 110W(+/-5W)*                               |
|-----|-------------------------------------------------------|
| Ор  | en Circuit Voltage: 21.7V(Vmp 18.5V)                  |
| Sh  | ort Circuit Current: 6.3A(Imp 6.0A)                   |
| Eff | iciency: 21%-22%                                      |
| Ce  | Il Type: Monocrystalline silicon                      |
| Ge  | eneral                                                |
| We  | eight: 13.2 lbs (6KG) Solar Panel 8.8lbs (4KG)        |
| Un  | folded Dimensions: 20.2*62.5*0.8 in (51.4*158*2.0 cm) |
| Fo  | Ided Dimensions: 20.2*16.5*0.8 in (51.4*42*2.0 cm)    |
| Wa  | arranty: 12 months                                    |
| Οι  | utput Ports                                           |
| чC  | 4 Solar Port to XT60: 100V(max), up to 12A (max)      |
|     |                                                       |
|     |                                                       |
| Te  | sted And Certified                                    |
| -   | © (£ 🗘 🗹 🗵                                            |