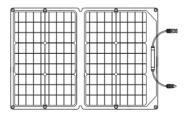

## 60W Solar Panel

with Monocrystalline silicon cells

60w Solar Panel
Rated Power: 60W(+/-5W)\*

| Open Circuit Voltage: 21.6V(Vmp 18.2V)             |
|----------------------------------------------------|
| Short Circuit Current: 3.5A(Imp 3.3A)              |
| Efficiency: 21-22%                                 |
| Cell Type: Monocrystalline silicon                 |
| General                                            |
| Weight: 8.8 lbs(4KG) Solar Panel 4.4 lbs(2.0KG)    |
| Unfolded Dimensions: 21*32.1*0.8 in(53.7*81.5*2cm) |
| Folded Dimensions: 21*16.5*0.8 in(53.7*42*2cm)     |
| Warranty: 12 months                                |
| Output Ports                                       |
| MC4 Solar Port to XT60: 100V(max), up to 12A (max) |
|                                                    |
|                                                    |
| Tested And Certified                               |
| F© (€ 😘 🗹 🗵                                        |